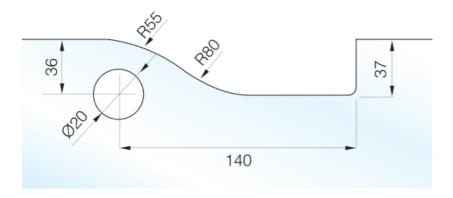

## Glass preparation

NFK Glazing & Industrial

Architectural Hardware | Sliding Glass Door Systems

-2-