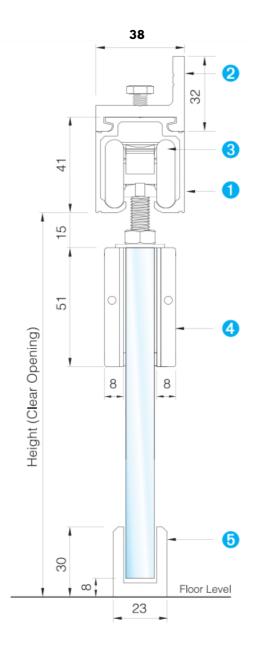

## **RS32 Sliding door system kit** components

| # | KIT COMPONENTS:                 | QTY |
|---|---------------------------------|-----|
| 1 | Aluminium top track             | 1   |
| 2 | Wall mount bracket              | 3   |
| 3 | Stainless Steel carriage roller | 2   |
|   | Countersunk screw pack          | 1   |
| 4 | Glass patch                     | 2   |
| 5 | Adjustable floor guide          | 1   |
| 6 | End stopper with catch device   | 2   |
|   |                                 |     |