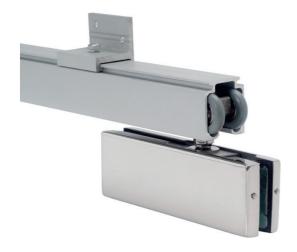

## RS32 Slim-line Sliding Door System Kit

- Economic system for internal frameless single glass door
- Suitable for wall and ceiling mount
- Finish: track clear anodised, patch fitting brushed s/s
- Maximum door width: 1500mm
  Maximum door height: 3000mm
  Maximum door weight: 130kg
  Suitable for glass: 12mm thickness
- Track length: 2.95m

## **RS32 Sliding door system kit** components

| # | KIT COMPONENTS:                 | QTY |
|---|---------------------------------|-----|
| 1 | Aluminium top track             | 1   |
| 2 | Wall mount bracket              | 3   |
| 3 | Stainless Steel carriage roller | 2   |
|   | Countersunk screw pack          | 1   |
| 4 | Glass patch                     | 2   |
| 5 | Adjustable floor guide          | 1   |
| 6 | End stopper with catch device   | 2   |
|   |                                 |     |