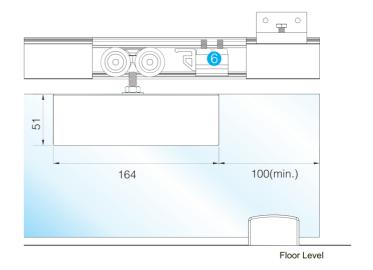

## **RS32 Sliding door system kit** components

| # | KIT COMPONENTS:                 | QTY |
|---|---------------------------------|-----|
| 1 | Aluminium top track             | 1   |
| 2 | Wall mount bracket              | 3   |
| 3 | Stainless Steel carriage roller | 2   |
|   | Countersunk screw pack          | 1   |
| 4 | Glass patch                     | 2   |
| 5 | Adjustable floor guide          | 1   |
| 6 | End stopper with catch device   | 2   |
|   |                                 |     |